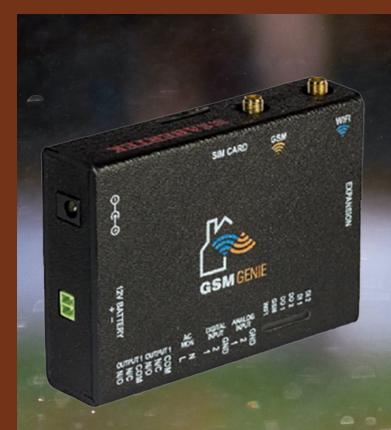

# The Genie will simplify your life!

www.agriplas.co.za sales@agriplas.co.za

The **GSM PRO** is designed to operate as a communication device, which will perform certain functions if triggered via SMS.

CONTRACTOR AND A REAL PROVIDED IN A

## **FEATURES:**

- 2x Digital Inputs
- 2x Analog Inputs
- 2x Digital Outputs
- AC Input for power failure warning
- **Operates on 12VDC**