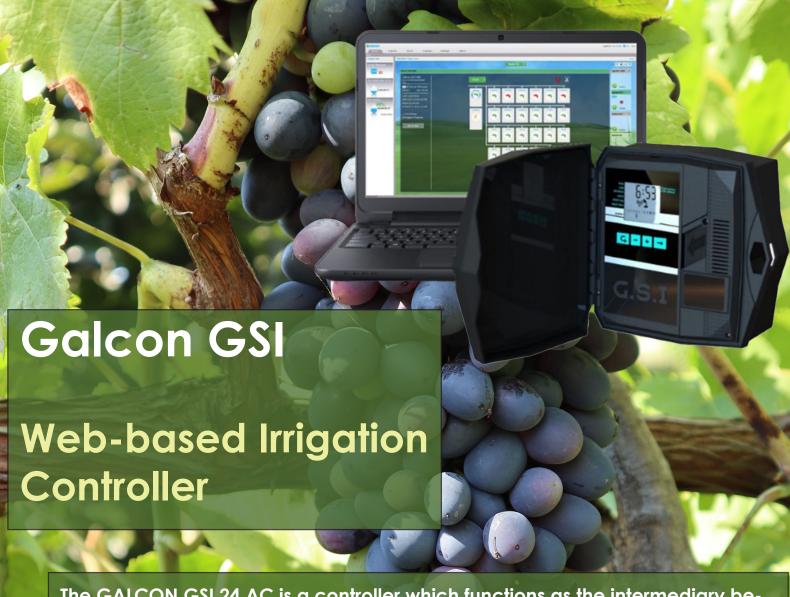

The GALCON GSI 24 AC is a controller which functions as the intermediary between central Galcon servers and the irrigation valves in the field. Creating irrigation programs for the G.S.I Controller is primarily done from the G.S.I Internet application. However, you can also create a simple irrigation program directly on the controller even before setting up the Internet application. You can also perform limited manual irrigation direct from the controller.