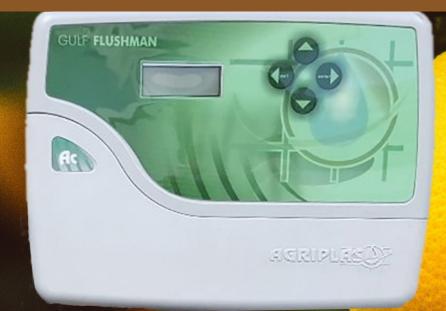

## Gulf Flushman

AC & DC Filter Back Flush Controllers

The Gulf Flushman is a compact programmable filter back flush controller with digital display and is time based, or can be activated by pressure differential switch or both.

Ideal for Irrigation, water treatment & Industrial use.

User defined outputs from 1 - 8

**Alternative Filter Flush** 

Individual delay between filters

Option of a main valve in use

Main valve delay

**Booster pump option** 

Cascade Function (up to 16 outputs)

**Activation by Differential Pressure Switch** 

Cycle time in minutes and flush duration in seconds

**Onboard memory** 

www.agriplas.co.za