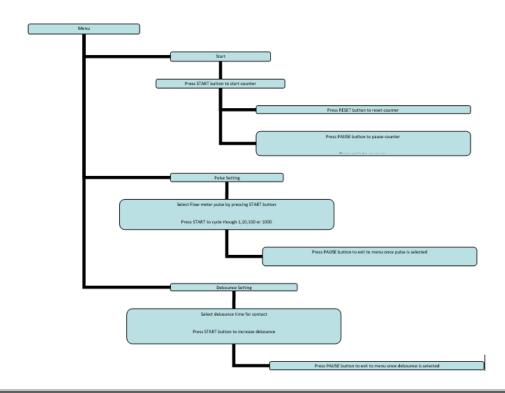

# **AGRIPLAS FLOW**



## **COUNTER**

## **INSTRUCTIONS**

#### INTRODUCTION

The AGRIPLAS FLOW COUNTER has been designed to totalize and measure the flow of any pulsed output water meter. The unit displays the per min and per hour flow speed in litres, as well as a Total of the flow having passed the meter since being started.

### **INSTALLATION**

Securely mount the unit to the wall or cabinet using the 4 casing mountings. Mount this unit at least 2meters away from any high-power lines or pump control boxes.



This unit only uses one dry contact input.

The unit need to be powered from a 9Vdc supply. Only a 9Vdc supply should be used otherwise the unit will be damaged.

#### **PROGRAMMING**