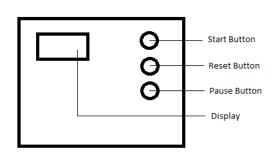

### **INSTALLATION**

Securely mount the unit to the wall or cabinet using the 4 casing mountings. Mount this unit at least 2meters away from any high-power lines or pump control boxes.

This unit only uses one dry contact input.

The unit need to be powered from a 9Vdc supply. Only a 9Vdc supply should be used otherwise the unit will be damaged.